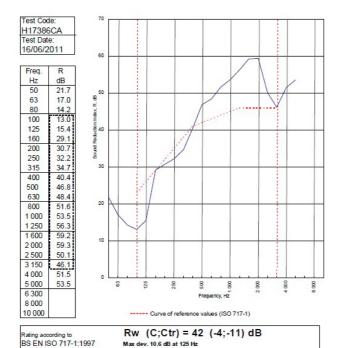

Severe - Annexes A-F

42 RwdB, Date Tested or Assessed Against - 50-K-57

C50,3150= -5 dB

C<sub>8,50-3150</sub>= -13 dB

ACCREDITED LABORATORIES
BELOW

B.T.C
(H-Ref on Graph)

B.R.E

AIRO

S.R.L

AIRO

S.R.L

TESTED AT ONE OF THE UKAS

UKAS TESTING

C100,5000 = -3 dB

Cr 100-5000 -11 dB

Customer: Metsec plc Hepsec Division

BTC 17407A: Page 8 of 10

Evaluation based on laboratory

an engineering method:

SPEEDLINE Drywall Systems, Adsetts House, 16 Europa View, Sheffield Business Park, Sheffield, S9 1XH. Tel: 0114 231 8030.

C<sub>50-5000</sub>= -4 dB

C<sub>v 505000</sub>= -13 dB

Email: enquiries@speedlinedrywall.co.uk